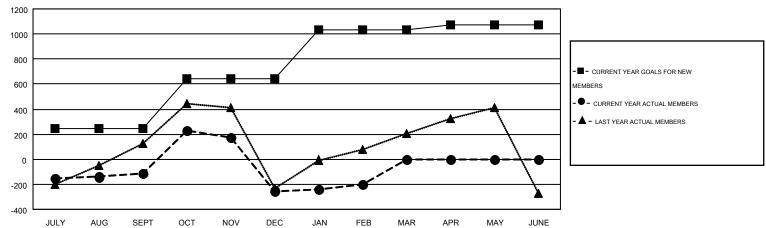

## MONTHLY MEMBERSHIP PROGRESS REPORT

Results as of: 2/28/2015 **LOCATION: INDIA** 

MAHESH PASQUAL

Multiple District 318

GMT CA 6

| Clubs RESULTS FOR 2014-2015 |   |   |    |    | Members  RESULTS FOR 2014-2015 |     |     |     |      |
|-----------------------------|---|---|----|----|--------------------------------|-----|-----|-----|------|
|                             |   |   |    |    |                                |     |     |     |      |
| JULY/AUG/SEPT               | 9 | 2 | 2  | 0  | JULY/AUG/SEPT                  | 245 | 461 | 574 | -113 |
| OCT/NOV/DEC                 | 7 | 9 | 15 | -6 | OCT/NOV/DEC                    | 400 | 626 | 766 | -140 |
| JAN/FEB/MAR                 | 7 | 4 | 5  | -1 | JAN/FEB/MAR                    | 390 | 311 | 257 | 54   |
| APR/MAY/JUNE                | 3 | 0 | 0  | 0  | APR/MAY/JUNE                   | 40  | 0   | 0   | 0    |

## GOALS AND ACTUAL MEMBERS CUMULATIVE

| DROPPED CLUBS: 22  DROPPED MEMBERS                        | 276 CLUBS OF 539 ADDED 1 OR MORE<br>NEW MEMBERS | GENDER DISTRIBUTION  MALE 15,769 (91.97%)  FEMALE 1,377 (8.03%) |                         |  |
|-----------------------------------------------------------|-------------------------------------------------|-----------------------------------------------------------------|-------------------------|--|
| DECEASED 45  CLUB CANCELLED 505  OTHER 1,047  TOTAL 1,597 | CLICK HERE FOR HEALTH ASSESSMENT DATA           | FAMILY UNIT MEMBERS HEAD OF HOUSEHOLD NON-HEAD OF HOUSEHOLD     | 2,343<br>1,132<br>1,211 |  |