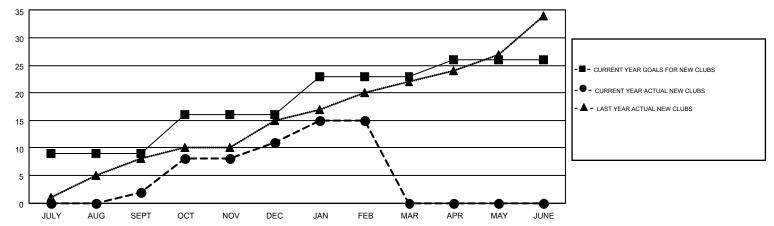

## MONTHLY MEMBERSHIP PROGRESS REPORT

Results as of: 2/28/2015 **LOCATION: INDIA** 

MAHESH PASQUAL

Multiple District 318

GMT CA 6

| Clubs RESULTS FOR 2014-2015 |   |   |    |    | Members  RESULTS FOR 2014-2015 |     |     |     |      |
|-----------------------------|---|---|----|----|--------------------------------|-----|-----|-----|------|
|                             |   |   |    |    |                                |     |     |     |      |
| JULY/AUG/SEPT               | 9 | 2 | 2  | 0  | JULY/AUG/SEPT                  | 245 | 461 | 574 | -113 |
| OCT/NOV/DEC                 | 7 | 9 | 15 | -6 | OCT/NOV/DEC                    | 400 | 626 | 766 | -140 |
| JAN/FEB/MAR                 | 7 | 4 | 5  | -1 | JAN/FEB/MAR                    | 390 | 311 | 257 | 54   |
| APR/MAY/JUNE                | 3 | 0 | 0  | 0  | APR/MAY/JUNE                   | 40  | 0   | 0   | 0    |

## GOALS AND ACTUAL NEW CLUBS CUMULATIVE